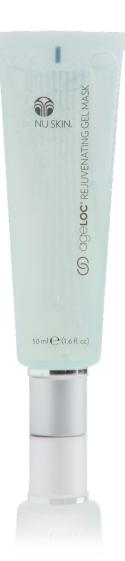

### AGELOC REJUVENATING GEL MASK

• ageLOC Targets the sources of aging to preserve the look of youth and reduce the appearance of aging.

- Vitamin E is a powerful antioxidant that protects the skin.
- Sandalwood enhances skin hydration, and leaves skin feeling incredibly soft and refreshed.
- For optimal results use after a Facial Spa treatment.