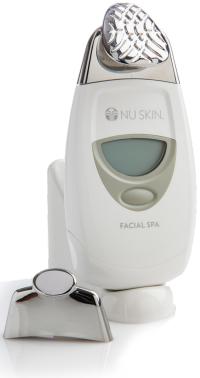

# NU SKIN FACIAL SPA

### FACIAL TECHNIQUES HOW TO USE YOUR FACIAL SPA

With all of these movements, gently come back to the starting position and repeat several times.

• EYE AREA: Following the bone structure around your eye, start under the eyes and move up around the eye, holding firmly at the top of the eyebrow (do not use close to eyelid or eyes).