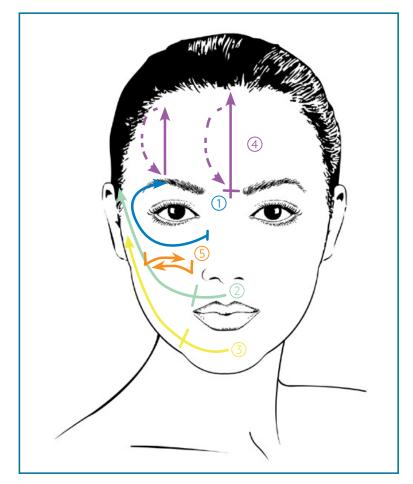

### FACIAL TECHNIQUES HOW TO USE YOUR FACIAL SPA

With all of these movements, gently come back to the starting position and repeat several times.

• EYE AREA: Following the bone structure around your eye, start under the eyes and move up around the eye, holding firmly at the top of the eyebrow (do not use close to eyelid or eyes).

© SMILE LINE: Start just under the nose, move to the smile line and hold. Then move straight upward and outward to the temple and hold.

<sup>(3)</sup> CHIN: Start in the middle of the chin, below your lips, move up to the jowl line and hold. Then continue in an upward and outward motion to the edge of your face just in front of the ear.

© NOSE/CHEEK: Hold the instrument at a 90-degree angle on the side of your nose and then move to the middle of your cheekbone and back.