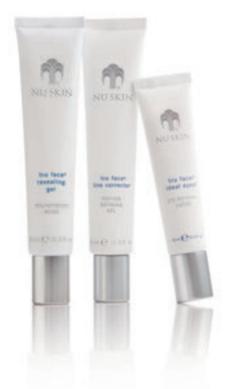

# TRU FACE® TARGETED TREATMENTS

Add Nu Skin® Tru Face® products to your core skin care regimen to target the effects of aging—keeping your skin looking smooth, supple, and even-toned.

#### TRU FACE® IDEAL EYES®

Transforms your sensitive under eye area from dark, puffy, and aged to radiant, firm, and youthful

ITEM 01 101241 .5 OZ.

#### TRU FACE® LINE CORRECTOR

Target signs of aging with peptides that help soften the appearance of lines around the mouth, eyes, and forehead ITEM 01102704 1.OZ.

#### TRU FACE® REVEALING GEL

Improves skin tone and texture, enhances brightness, and refines pore size

ITEM 01 101213 1 OZ.