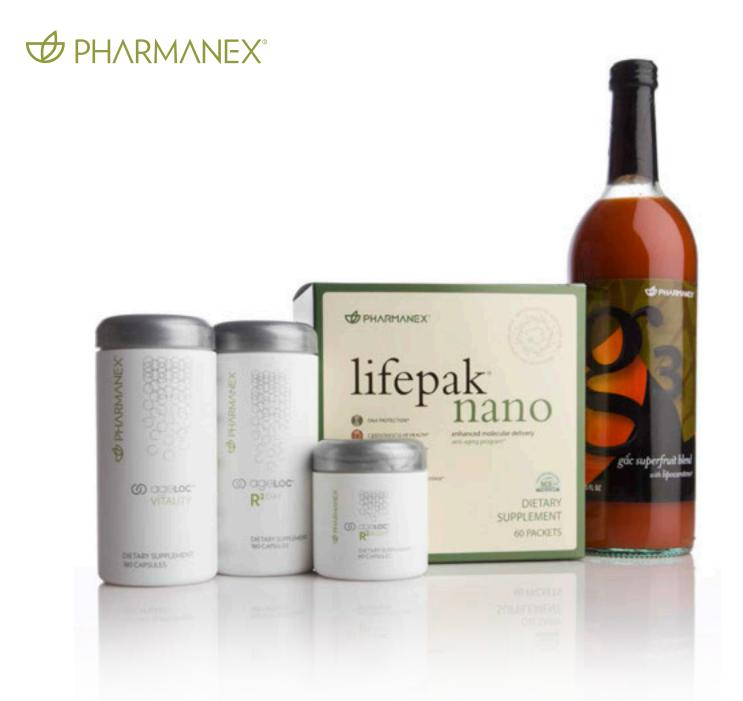

### ANTI-AGING FROM THE INSIDE OUT

In addition to helping you look your best, Nu Skin is committed to enhancing the way you feel. Pharmanex offers a complete approach to anti-aging with nutritional supplements formulated to nourish and protect your body against the ravages of time. With dedicated staff scientists and affiliations with scientists around the world, our research and development engine produces proprietary products that enable us to set new industry standards in anti-aging.

### AGELOC® R2

#### ARE YOU READY TO FEEL AND LIVE YOUNGER?

Get the benefits of ageLOC technology during the day and night. Recharge during the day with ageLOC  $R^2$  Day by improving three dimensions of vitality—physical vigor, mental acuity, and sexual health. Renew during the night with ageLOC  $R^2$  Night by targeting and resetting Youth Gene Cluster (YGC) that targets cell purification.

### LIFEPAK® NANO

#### COMPREHENSIVE ANTI-AGING NUTRITION

When taken regularly, LifePak Nano provides key nutritional benefits that are substantiated by science and proven effective by the Pharmanex® BioPhotonic Scanner.

#### GÂC SUPERFRUIT BLEND WITH LIPOCAROTENES®

Taste g3—the superfruit juice that is validated by science to support cellular rejuvenation and immune health. Deliciously sweet, yet slightly tart, g3 delivers nutritional benefits and antioxidant protection.\*