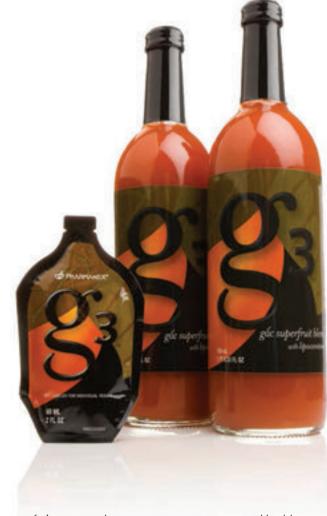

#### GÂC SUPERFRUIT BLEND WITH LIPOCAROTENES®

Taste g3—the superfruit juice that is validated by science to support cellular rejuvenation and immune health. Deliciously sweet, yet slightly tart, g3 delivers nutritional benefits and antioxidant protection.\*

Among gâc's potent phytonutrients is a unique and highly bioavailable form of carotenoids called lipocarotenes® that provide powerful antioxidant protection while supporting healthy immune function.\*

2 25 OZ. BOTTLES ITEM 01 003648 4 25 OZ. BOTTLES ITEM 01 103107

 $g_{3^{\circ}}$ 

#### $g_{3^{\circ}}$ SINGLE SERVING POUCH

Now you can get the benefits of g3 in a convenient, on-the-go, single serve pouch.

15 2 OZ. POUCHES ITEM 01 003698

<sup>\*</sup> These statements have not been evaluated by the Food and Drug Administration. These products are not intended to diagnose, treat, cure, or prevent any disease.