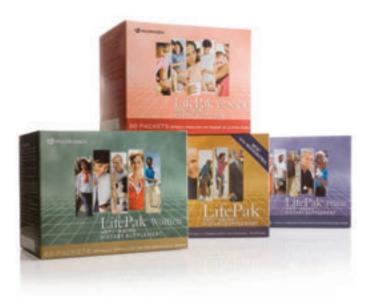

#### LIFEPAK®

LifePak is a comprehensive dietary supplement with important antioxidants, vitamins, minerals, and phytonutrients to support anti-aging benefits.

60 PACKETS, 30 DAY SUPPLY ITEM 01 003680

#### LIFEPAK® PRIME

LifePak Prime provides an array of vitamins, minerals, and antioxidants, for adults age 40+.

60 PACKETS, 30 DAY SUPPLY ITEM 01 003485

#### LIFEPAK® WOMEN

LifePak Women provides a comprehensive formula of vitamins, minerals, and antioxidants especially developed for women 18-40 years of age.\*

60 PACKETS, 30 DAY SUPPLY ITEM 01 003486

#### LIFEPAK® PRENATAL

LifePak PreNatal provides an array of antioxidants, vitamins, and minerals in a safe, comprehensive formula for pregnant women.\*

60 PACKETS, 30 DAY SUPPLY ITEM 01 003417