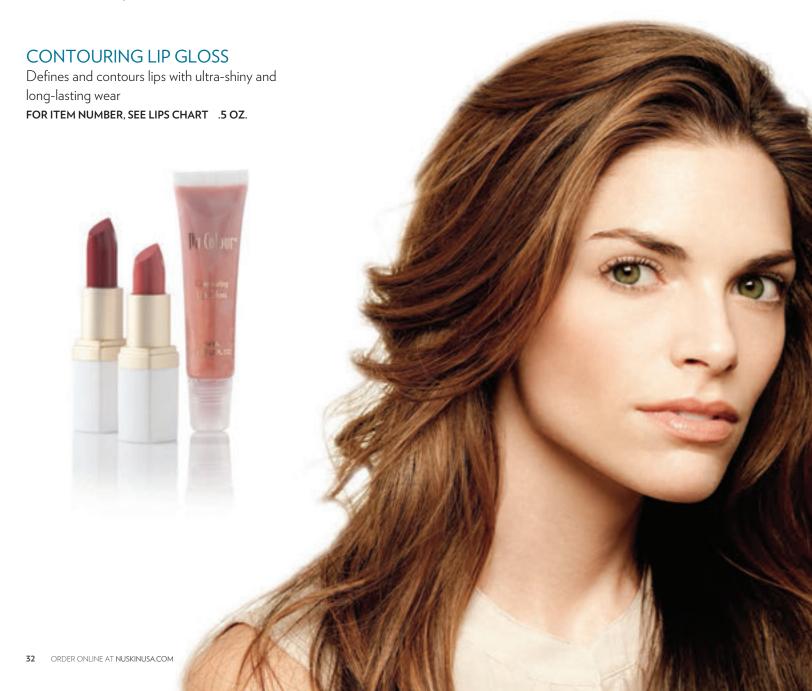

### LIPS REPLENISHING LIPSTICK

Enhances the appearance of your lips with rich, non-feathering color

FOR ITEM NUMBER, SEE LIPS CHART .14 OZ.

#### REPLENISHING LIPSTICK CONTOURING LIP GLOSS

| COOL      |            |                   |                   |                   |           | WARM                  |                    |                   |                     | COOL      | WARM      | NEUTRAL          |                   |                    |                    |
|-----------|------------|-------------------|-------------------|-------------------|-----------|-----------------------|--------------------|-------------------|---------------------|-----------|-----------|------------------|-------------------|--------------------|--------------------|
|           |            |                   |                   |                   |           |                       |                    |                   |                     |           |           |                  |                   |                    |                    |
| BABY PINK | PETAL PINK |                   | DUSTY             | ANTIQUE           | FLUSHED   | PINK                  | BERRY              | CORAL             | CHAMPAGNE<br>KISSES | BRANDY    | SUNSET    | CHA CHA          | SWEET             | TENDER             | CRYSTAL            |
| 01 160101 | 01 160102  | PINK<br>01 160103 | PINK<br>01 160104 | ROSE<br>01 160105 | 01 160106 | PARADISE<br>01 160107 | GLAZE<br>01 160108 | GLOW<br>01 160111 | 01 160112           | 01 160114 | 01 160115 | RED<br>01 160119 | PINK<br>01 160904 | BEIGE<br>01 160905 | CLEAR<br>01 160902 |