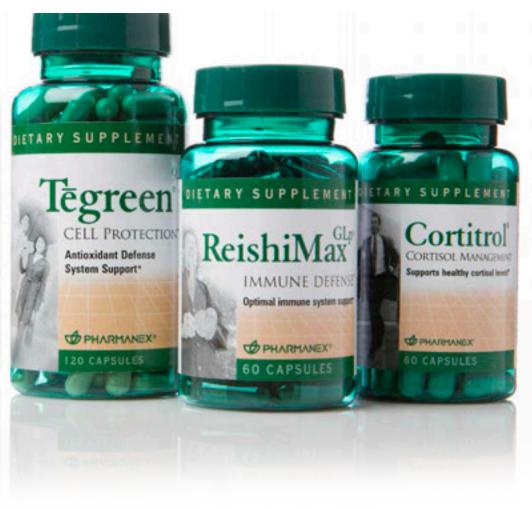

#### PROBIO PCC

Pharmanex® ProBio PCC contains 2 billion live organisms of the potent probiotic bacteria culture of Lactobacillus Fermentum PCC that helps relieve symptoms associated with occasional gastrointestinal (GI) discomfort, bowel irregularity, diarrhea, and other common digestive discomforts.\*

#### **DETOX FORMULA**

Detox Formula is a proprietary blend of nutrients that helps support the normal detoxifying function of the liver.\*

60 CAPSULES, 30 DAY SUPPLY ITEM 01 003502

#### FLEXCRÈME®

FlexCrème is a unique, proprietary topical crème that comforts tension and soothes the body for healthy mobility.

60 ML (2 OZ.) CONTAINER ITEM 01 003521

#### CARTILAGE FORMULA

Cartilage Formula is formulated with a new and innovative vegetable-source glucosamine to provide structural support to joints and cartilage.\*

180 CAPSULES, 30 DAY SUPPLY ITEM 01 003231

#### **NUTRIFI®**

Nutrifi promotes proper bowel function and regularity for the relief of occasional constipation with a proprietary blend of several soluble and insoluble fibers.

CANISTER, 60 SERVINGS ITEM 01003196

#### **DIGESTIVE FORMULA**

Digestive Formula aids healthy digestion of food, prevents and alleviates the symptoms of occasional indigestion, and helps the body recover from over-consumption.\*

60 CAPSULES, 30 DAY SUPPLY ITEM 01 003504