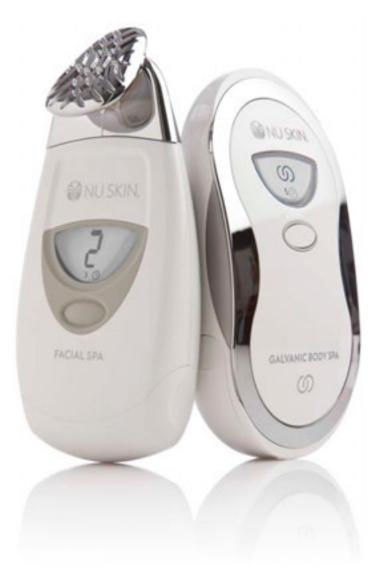

### SPA SYSTEMS

Are you ready to look, feel, and live younger? We've unlocked the future of skin care with revolutionary anti-aging personal care products. These powerful products target aging to help you unlock the secret to a younger looking you—today and in the future.

#### REDESIGN FACIAL SPA PACKAGE

Available November 2014

ITEM 01 010036

#### **REDESIGN BODY SPA PACKAGE**

The products in this package help stimulate, purify, and refresh your skin to reduce the visible signs of aging—for a more contoured, smoother, firmer, youthful looking you today and in the future

ITEM 01 104010