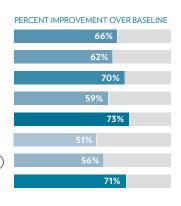

### NU SKIN 180° SYSTEM EIGHT-WEEK CLINICAL STUDY

In a clinical study conducted at a third-party testing lab, clinical graders assessed the skin improvements of 50 participants. According to the clinical grader assessments, participants exhibited improvement in the following attributes: