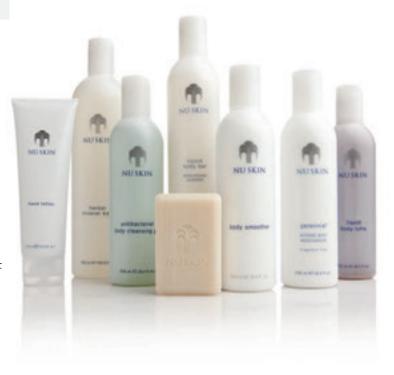

### **BODY CARE**

Nu Skin® body care products contain ingredients designed to nourish, condition, and soothe. With these advanced formulations, every inch of you will feel divine—day and night.

#### PERENNIAL® INTENSE BODY MOISTURIZER

Protect skin, provide resiliency, and increase skin's moisture retention with this fragrance-free formula

ITEM 01 100875 8.4 OZ.

#### **BODY SMOOTHER**

Absorbs quickly and never leaves a heavy, oily residue

ITEM 01 101239 8.4 OZ.

#### HAND LOTION

Leaves hands feeling soft—never greasy or sticky—for quick relief from irritating dryness

ITEM 01 110329 4.2 OZ.

#### **BODY BAR**

Leaves skin fresh and clean. Great for the entire family

ITEM 01 110353 4 OZ. BAR ITEM 01 110354 5-PACK

#### LIQUID BODY BAR

Removes dirt, oil, and impurities while drenching the skin in conditioning moisture

ITEM 01 101216 8.4 OZ. ITEM 01 101217 16.9 OZ.

#### LIQUID BODY LUFRA

Gently eases away dead skin cells and excess oil to give your skin a polished feel

ITEM 01 102717 8.4 OZ.

#### ANTIBACTERIAL BODY CLEANSING GEL

Helps kill odor and infection-causing germs

ITEM 01 102718 8.4 OZ. ITEM 01 102719 16.9 OZ.

#### HERBAL MINERAL BATH

Leaves skin feeling silky-smooth and soft with an aroma therapeutic, calming formula

ITEM 01 101225 16.9 OZ.