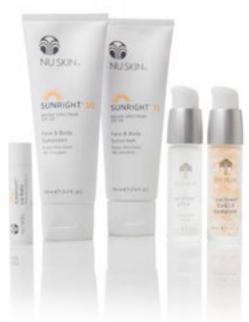

#### **SUNRIGHT®**

Sunright suncare products provide excellent sun and environmental protection with the benefits of anti-aging ingredients. Sun exposure can have damaging consequences, including premature aging of the skin. Protect your entire family with these water-resistant, non-greasy, broad-spectrum sunscreens.

SUNRIGHT SPF 35

ITEM 01 001344 3.4 OZ.

SUNRIGHT SPF 50

ITEM 01 001345 3.4 OZ.

SUNRIGHT LIP BALM SPF 15

ITEM 01 001342 .15 OZ.