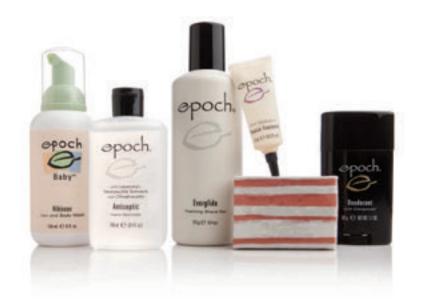

### EPOCH®FACE & BODY

Incorporating some of nature's most therapeutic ingredients, Epoch® face and body formulas contain skin-beneficial botanicals that soothe and condition.

#### SOLE SOLUTION® FOOT TREATMENT

Therapeutic foot cream for those suffering from rough, dry, or cracked feet

ITEM 01 101220 4.2 FL. OZ.

#### **BAOBAB BODY BUTTER\***

Rich cream for supple skin that stays touchably soft all day

ITEM 01 102781 4.4 OZ.

#### GLACIAL MARINE MUD\*\*(SEE PAGE 28)

Extracts impurities, removes dead skin cells, and rejuvenates damaged skin

ITEM 01 110809 7 OZ.

#### FIREWALKER® RELAXING FOOT CREAM

Soothing cream that relaxes and cools feet that are hot, tired, and sore

ITEM 01 110826 3.4 OZ.

#### **BLEMISH TREATMENT**

Calms redness and helps clear up troubled complexions

ITEM 01 110845 .5 OZ.

#### **POLISHING BAR**

Cleanses and helps remove dead skin cells for a smooth, clean feeling

ITEM 01 110803 3.4 OZ.

#### **DEODORANT WITH CITRISOMES**

Glides on easily, soothes skin, and won't leave white marks on clothing

ITEM 01 110802 1.7 OZ.

### EPOCH® BABY HIBISCUS HAIR AND BODY WASH

This tearless wash gently cleanses skin and hair

ITEM 01 102897 5 OZ.

#### ANTISEPTIC HAND SANITIZER

Instantly kills 99.99% of the most common germs and bacteria on contact

ITEM 01 110835 3.4 OZ.

#### **EVERGLIDE FOAMING SHAVE GEL**

Provides a smooth, close, comfortable shave

ITEM 01 110805 4 OZ.