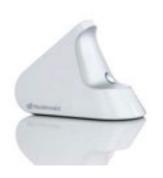

# PHARMANEX® BIOPHOTONIC SCANNER

# HOW DO I KNOW MY SUPPLEMENTS ARE WORKING?

The answer is the newly redesigned Pharmanex® BioPhotonic Scanner. The scanner is updated with the latest technology to provide the most accurate, noninvasive, fast, and convenient way to determine your antioxidant status and show whether your supplements are actually protecting you.

Simply place the palm of your hand in front of the scanner's safe, low-energy blue light, and within seconds you will obtain a reading of the carotenoid antioxidant levels in your skin—your Skin Carotenoid Scores (SCS)—which had been scientifically correlated to your total antioxidant status

#### SCIENCE BASED AND CREDIBLE

Pharmanex is the exclusive owner of the patented BioPhotonic Scanner technology. Developed by doctors and scientists at a top U.S. research university, the Pharmanex BioPhotonic Scanner is the world's first and most advanced tool to measure carotenoid antioxidant levels noninvasively in living human tissue.