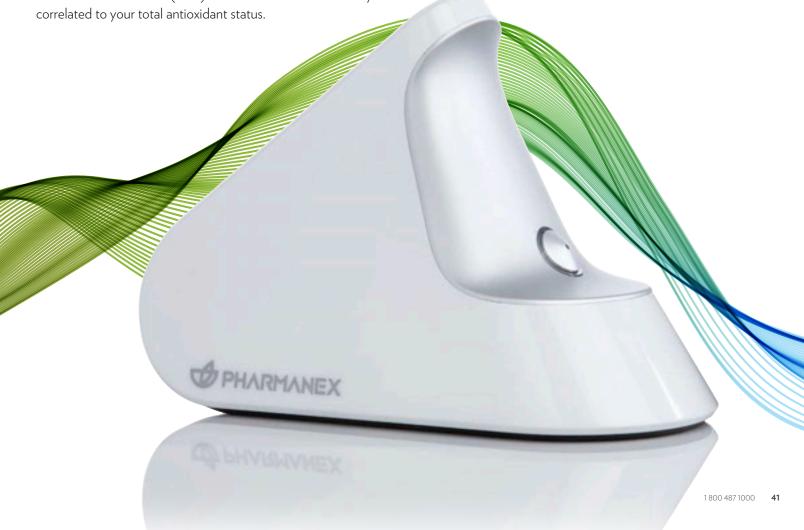

# PHARMANEX® BIOPHOTONIC SCANNER

# HOW DO I KNOW MY SUPPLEMENTS ARE WORKING?

The answer is the newly redesigned Pharmanex® BioPhotonic Scanner. The scanner is updated with the latest technology to provide the most accurate, noninvasive, fast, and convenient way to determine your antioxidant status and show whether your supplements are actually protecting you.

Simply place the palm of your hand in front of the scanner's safe, low-energy blue light, and within seconds you will obtain a reading of the carotenoid antioxidant levels in your skin—your Skin Carotenoid Scores (SCS)—which had been scientifically correlated to your total antioxidant status

#### SCIENCE BASED AND CREDIBLE

Pharmanex is the exclusive owner of the patented BioPhotonic Scanner technology. Developed by doctors and scientists at a top U.S. research university, the Pharmanex BioPhotonic Scanner is the world's first and most advanced tool to measure carotenoid antioxidant levels noninvasively in living human tissue.