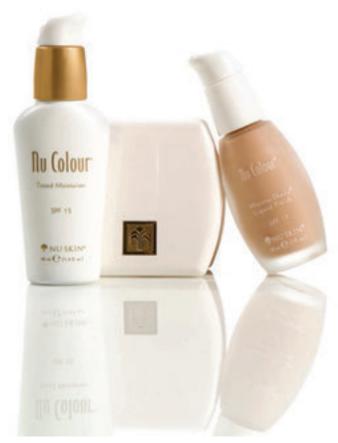

#### **TINTED MOISTURIZER SPF 15**

Sheer tinted coverage reflects an even, natural skin tone FOR ITEM NUMBER, SEE COMPLEXION CHART 1.4 OZ.

NEW SHADES COMING OCTOBER 2014

#### MOISTURSHADE LIQUID FINISH SPF 15

A medium-coverage moisturizing foundation that covers flawlessly and naturally

FOR ITEM NUMBER, SEE COMPLEXION CHART 1 OZ.
NEW SHADES COMING OCTOBER 2014