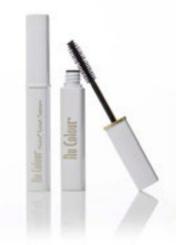

#### **DEFINING EFFECTS MASCARA**

Separates lashes, giving them length and definition without clumping .24 OZ.