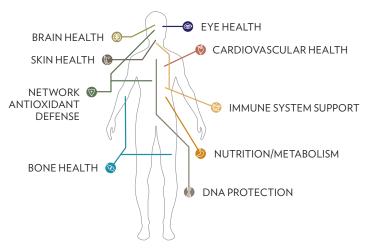

#### **AGELOC® VITALITY**

ageLOC Vitality helps you feel more like you did when you were young by targeting the sources of age-related vitality loss.\*

180 CAPSULES, 30 DAY SUPPLY ITEM 01 003736 6-PACK, 180 CAPSULES EACH ITEM 01 103867

### LIFEPAK® NANO

#### COMPREHENSIVE ANTI-AGING NUTRITION

When taken regularly, LifePak Nano provides key nutritional benefits that are substantiated by science and proven effective by the Pharmanex® BioPhotonic Scanner.



A proprietary innovation in anti-aging protection with advanced bioavailability and maximum benefits. LifePak Nano is designed to be the most scientifically advanced anti-aging supplement for adults.\*

60 TWO-SIDED SACHETS, 30 DAY SUPPLY ITEM 01 003610

#### LIFEPAK NANO PROVIDES NUTRITIONAL SUPPORT FOR ALL BODY SYSTEMS AND ORGANS



### HARD-TO-ABSORB NUTRIENTS ARE NOW MORE READILY AVAILABLE TO YOUR BODY

Because of the nanotechnology in LifePak® Nano, you get the most nutritional benefit from every capsule. Through a process called nanoencapsulation, individual molecules of nutrients are embedded into a single nanocapsule molecule. This process prevents nutrients from clinging together, so they are individually dispersed and more available for easy absorption.\*







NANOENCAPSULATED NUTRIENT

LIFEPAK® NANO

<sup>\*</sup> These statements have not been evaluated by the Food and Drug Administration. These products are not intended to diagnose, treat, cure, or prevent any disease.

## NUTRITIONALS

### CUSTOMIZED SUPPLEMENTATION

Pharmanex has created comprehensive supplements to provide the body with optimal level