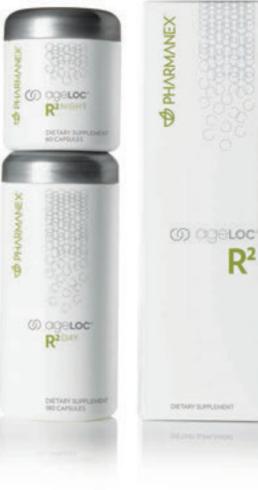

### AGELOC® R2

#### ARE YOU READY TO FEEL AND LIVE YOUNGER?

Get the benefits of ageLOC technology during the day and night. Recharge during the day with ageLOC  $R^2$  Day by improving three dimensions of vitality—physical vigor, mental acuity, and sexual health. Renew during the night with ageLOC  $R^2$  Night by targeting and resetting Youth Gene Cluster (YGC) that targets cell purification.

#### AGELOC® R2

Recharge with ageLOC  $R^2$  Day and then Renew your cells with ageLOC  $R^2$  Night. Available July 2014

240 CAPSULES, 30 DAY SUPPLY ITEM 01 003901