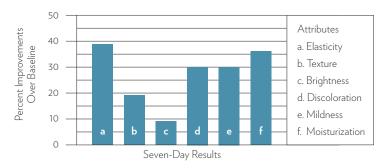

### NU SKIN 180° SYSTEM EIGHT-WEEK CLINICAL STUDY

In a clinical study conducted at a third-party testing lab, clinical graders assessed the skin improvements of 50 participants. According to the clinical grader assessments, participants exhibited improvement in the following attributes: