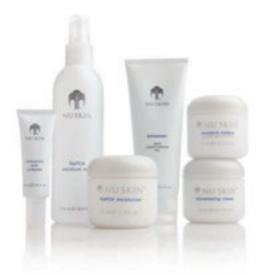

### NUTRICENTIALS® 55°

Nutricentials products are formulated with topically applied nutrients proven to naturally enhance the healthy appearance of skin. Nutricentials provides a core daily skin care system designed to promote basic skin health and maintain a beautiful more youthful appearance.

#### CREAMY CLEANSING LOTION

Cleanses while keeping even the driest skin soft and hydrated ITEM 01 110310 5 OZ.

#### PH BALANCE TONER

Primes skin for hydration and nourishment ITEM 01 110312 5 OZ.

#### CELLTREX® ULTRA RECOVERY FLUID

Scavenges free radicals and protects your skin on the cellular level ITEM 01102700 .5 OZ.

### MOISTURE RESTORE DAY PROTECTIVE LOTION BROAD SPECTRUM SPF 15 Normal to Dry Skin

Hydrates, protects, and promotes vibrant looking skin ITEM 01102728 1.7 OZ.

#### NIGHT SUPPLY NOURISHING CREAM

Wake up to noticeably softer, youthful skin

ITEM 01 102705 1.7 OZ.

#### NUTRICENTIALS® SYSTEM Normal to Dry Skin

ITEM 01 100858