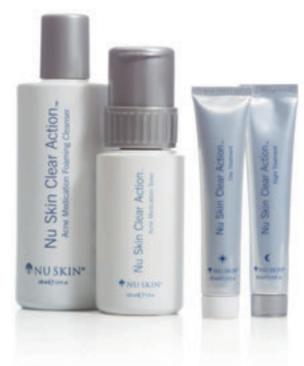

### NU SKIN CLEAR ACTION®

#### ACNE MEDICATION SYSTEM

This comprehensive, clinically proven system will give you smoother, clearer skin as it fights past, present, and future signs of breakouts.

### NU SKIN CLEAR ACTION® ACNE MEDICATION FOAMING CLEANSER

Clears pores and leaves skin fresh and clean without feeling tight or dry

ITEM 01 110388 3.4 OZ.

### NU SKIN CLEAR ACTION® ACNE MEDICATION TONER

Calms angry red skin, manages oil levels, and soothes irritated skin

ITEM 01 110387 5 OZ.

#### NU SKIN CLEAR ACTION® ACNE MEDICATION DAY TREATMENT

Fades dark spots on the skin's surface and penetrates pores to dissolve the clogs that cause breakouts

ITEM 01110389 1 OZ.

#### NU SKIN CLEAR ACTION® ACNE MEDICATION NIGHT TREATMENT

Works to diminish the appearance of rough texture and marks

ITEM 01110390 1 OZ.

### NU SKIN CLEAR ACTION® ACNE MEDICATION SYSTEM

ITEM 01 110391