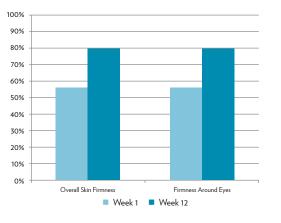

# CLINICAL STUDY

In a 12 week, third party study, over 55% of the subjects reported improvements both in overall firmness and firmness around the eyes in as little as one week.

By week 12, an impressive 80% of subjects were showing improvements in these same areas.

#### PERCENT OF SUBJECTS